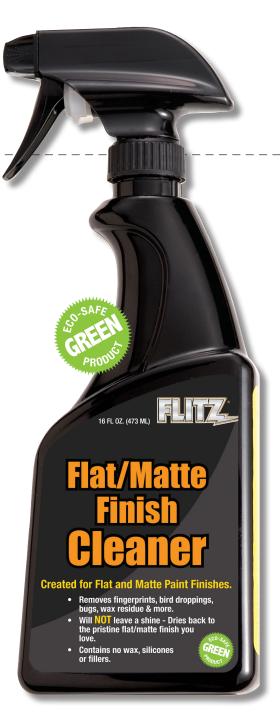

## FLAT MATTE FINISH CLEANER

- Safe for use on Flat & Matte Paint Finishes AND Vinyl Wraps Cars, Trucks, Motorcycles, Motorcycle Helmets, Toolboxes & more
- Removes fingerprints, bird droppings, bugs, wax residue & more
- Will NOT leave a shine Will dry back to the prestine flat/matte finish you love-GUARANTEED
- Does NOT contain wax, silicones or fillers
- Environment friendly
- SPRAY ON & WIPE OFF REALLY . . . IT'S THAT EASY!

Flat/Matte paint finishes contain microscopic imperfections that refract light. This decreases the amount of shine that the flat/matte finish gives off. Waxes and fillers would fill these imperfections which would cause the flat/matte finish to be uneven and splotchy. Our Flitz Flat/Matte Finish Cleaner does not contain any waxes or fillers. IN FACT... our product will remove the residue left behind from waxes and fillers bringing back the prestine flat/matte finish you love!